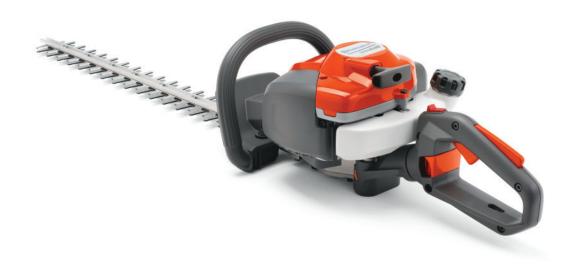

# **HUSQVARNA 122HD60**

Husqvarna 122HD60 is a low noised and light weight hedge trimmer for domestic use with easy to use functions such as Smart Start® and adjustable rear handle.

### Multi position handle

The rear handle can be put in multi positions to facilitate cutting the sides and top of hedges.