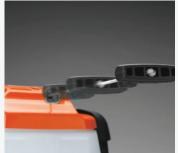

### Multi position handle

The rear handle can be put in multi positions to facilitate cutting the sides and top of hedges.