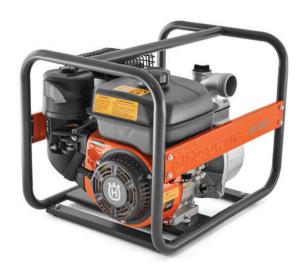

## **HUSQVARNA W50P**

A medium sized water pump for irrigation and draining. Easy-starting engine and high spec pump house allows efficiant and reliable work even in tough conditions. Featuring a protection frame that protects the machine from damage and serves as lifting handle.