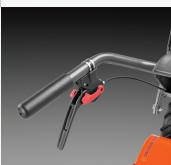

## Handlebar-mounted gear selection

Ergonomic handle with easy-access controls.

## **FEATURES**

- Adjustable handlebar, both horizontally and vertically, for best working position.
- Drag bar for balanced operation
- Foldable handlebar for easy storage

- Ergonomic handle with easy-access controls
- Tine shield for minimized debris spray
- Reverse gear for optimum maneuverability