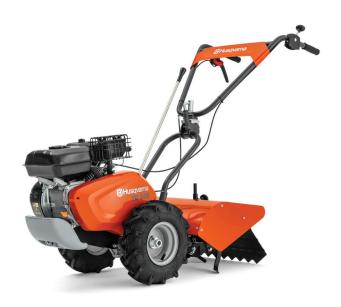

## **HUSQVARNA TR 348**

The TR 348 is a light-weighted, compact and easy to use tiller with great manoeuvrability. Equipped with high-quality transmission and Heli coiled tines and 48 cm working width it offers both great performance and durability.

## **FEATURES**

- Adjustable handlebar, both horizontally and vertically, for best working position.
- Drag bar for balanced operation
- Foldable handlebar for easy storage

- Ergonomic handle with easy-access controls
- Tine shield for minimized debris spray
- Reverse gear for optimum maneuverability