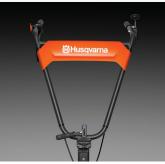

**Foldable handlebar**For easy storage and transport.

**Drag bar**Easy-adjust drag bar, for balance in different working conditions.